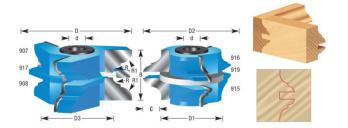

## Edge of Arlington Saw & Tool, Inc.

124 South Collins Arlington, TX 76010

Phone:817-461-7171 • Fax: 817-795-6651

Toll Free: 888-461-7171 Email: <u>info@eoasaw.com</u> Website: www.eoasaw.com

Item #922, Amana Tool -Piece Carbide Tipped 3-Wing Stile & Rail Cove & Bead Exterior Door 3-1/8 Dia  $\times$  1-3/4  $\times$  15/64  $\times$  11/32 Radius  $\times$  1/2 & 3/4 Bore Set for 1-3/4 Material \$415.03

Thank you for shopping with us!

| SPECIFICATIONS               |                                                               |
|------------------------------|---------------------------------------------------------------|
| Manufacturer                 | Amana Tool                                                    |
| Bore                         | 1/2 & 3/4 in                                                  |
| Diameter                     | 3 1/8 in                                                      |
| Cut Height, Length, or Width | 1-3/4 in                                                      |
| Length                       | Length of Carbide 17/32 in                                    |
| Note                         | Rub collar for 3/4 in arbor only. Rub collar sold separately. |
| Radius                       | 15/64 in                                                      |
| R1/Radius                    | 11/32 in                                                      |
| Rub Collar                   | C-008, C-022                                                  |