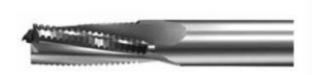

## Item #9150, Vortex Tool Series 9100 Three Flute 1/2" x 1 1/4" Low Helix Rougher \$130.22

Thank you for shopping with us.

Three flute roughing tools are designed for high feed rates on CNC routers and are used when surface finish is not important in dense materials such as hardwood and plywood. Our 9000 Series is a new rougher design that runs quieter and leaves less of a " rippled" edge.

| SPECIFICATIONS               |             |
|------------------------------|-------------|
| Diameter                     | 1/2 in      |
| Cut Height, Length, or Width | 1 1/4 in    |
| Flute Geometry               | Downcut     |
| Flute                        | 3           |
| Shank                        | 1/2 in      |
| Overall Length               | 3 1/2 in    |
| Manufacturer                 | Vortex Tool |