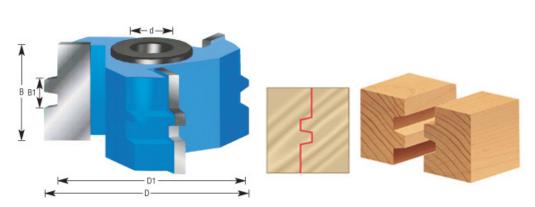

| SPECIFICATIONS               |                                   |
|------------------------------|-----------------------------------|
| Manufacturer                 | Amana Tool                        |
| Diameter                     | 2 5/8 in                          |
| Cut Height, Length, or Width | 1-3/16 in                         |
| Bore                         | 1/2 in & 3/4 in                   |
| Diameter (D1)                | 2 1/4 in                          |
| Note                         | Rub collar for 3/4 in arbor only. |
| Rub Collar                   | C-025                             |