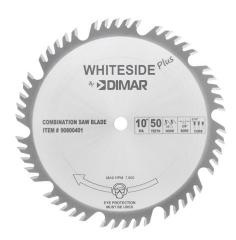

## Item #90800401, Whiteside Plus 10" 50-T Combination Blade \$78.66

Thank you for shopping with us!

The standard multi-purpose blade for a wide range of materials, including softwood, hardwood, plywood, and particle board. The large gullet at the raker tooth, along with the 15° hook angle, provides easy feeding for ripping style cuts, while the close grouping of the other four ATB teeth produces a lighter chip load for crosscutting and finish work. These blades offer a great combination of versatility and efficiency.

| SPECIFICATIONS |                   |
|----------------|-------------------|
| Bore           | 5/8 in            |
| Diameter       | 10 in             |
| Grind          | СОМВ              |
| Hook Angle     | 15 Deg            |
| Kerf           | 0.134 in          |
| Teeth          | 50                |
| Manufacturer   | Whiteside Machine |