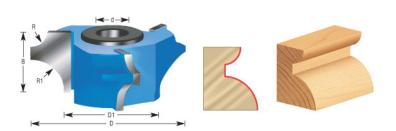

## Item #905, Amana Tool Carbide-Tipped 3-Wing Corner Round 1/4 Radius 2-5/8 Dia x 15/16 CH x 1/2 & 3/4 Bore \$100.73

Thank you for shopping with us. Rub collar for 3/4" arbor only!

| SPECIFICATIONS               |                                  |
|------------------------------|----------------------------------|
| Manufacturer                 | Amana Tool                       |
| Bore                         | 1/2 in & 3/4 in                  |
| Cut Height, Length, or Width | 15/16 in                         |
| Diameter (D1)                | 1 5/8 in                         |
| Diameter                     | 2 5/8 in                         |
| Note                         | Rub collar for 3/4 in arbor only |
| Radius                       | 1/4 in                           |
| Rub Collar                   | C-005, C-011                     |