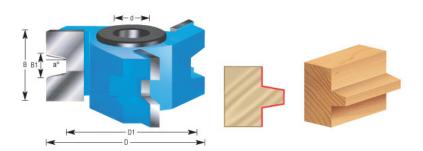

## Item #903, Amana Tool Carbide-Tipped 3-Wing Wedge Tongue 2-5/8 Dia x 15/16 x 1/2 & 3/4 Bore

Thank you for shopping with us!

| SPECIFICATIONS               |                                                                                                |
|------------------------------|------------------------------------------------------------------------------------------------|
| Manufacturer                 | Amana Tool                                                                                     |
| Diameter                     | 2 5/8 in                                                                                       |
| Note                         | Rub collar for 3/4 in arbor only. 1/4 in diameter pin fits 2 in depth cutters 1/2 in & larger. |
| B1                           | 11/32 in                                                                                       |
| Cut Height, Length, or Width | 15/16 in                                                                                       |
| Rub Collar                   | C-010                                                                                          |
| Angle                        | 9 deg                                                                                          |
| Replacement Parts            |                                                                                                |
| Diameter (D1)                | 2 in                                                                                           |