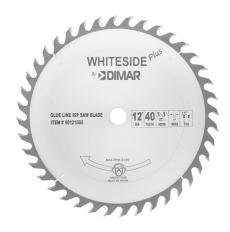

## Item #90121505, Whiteside Plus 12"OD, 24T, 1"B Standard Ripping Blade \$120.21

Thank you for shopping with us! These ripping blades are designed for aggressive cutting with the grain in solid woods. They are ideal for power- or hand-feeding and are also compatible with single and gang rip saws. The TCG grind and the higher tooth count on the Glue Line Blades produces extremely smooth, true edges for gluing and finish work without planing.

| SPECIFICATIONS |                   |
|----------------|-------------------|
| Bore           | 1 in              |
| Diameter       | 12 in             |
| Grind          | TCG               |
| Hook Angle     | 22 Deg            |
| Kerf           | 0.157 in          |
| Teeth          | 40                |
| Туре           | Glue Line         |
| Manufacturer   | Whiteside Machine |