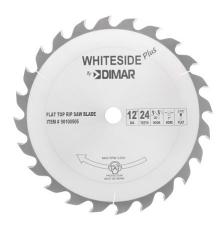

## Item #90100505, Whiteside Plus 12" 24-T Flat Grind Standard Ripping Blade \$77.86

Thank you for shopping with us!

These ripping blades are designed for aggressive cutting with the grain in solid woods. They are ideal for power- or hand-feeding and are also compatible with single and gang rip saws.

The Standard Rip Saw has a traditional Flat Top Grind and is the best choice when high feed rates are the primary concern.

| SPECIFICATIONS |                   |
|----------------|-------------------|
| Bore           | 1 in              |
| Diameter       | 12 in             |
| Grind          | FLAT              |
| Hook Angle     | 20 Deg            |
| Kerf           | 0.126 in          |
| Teeth          | 24                |
| Туре           | Standard          |
| Manufacturer   | Whiteside Machine |