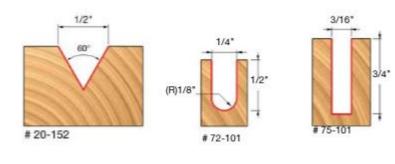

## Item #87-608, Freud Three Piece Carving Bit Set \$74.01

Edge of Arlington offers free shipping in the United States when you choose flat rate shipping. Application: Engraving, 2D & 3D carving, grooving, signmaking, and sizing material. Ideal for Wood, Wood Composites, Plastics (Hard & Soft), and Aluminum for 2D and 3D Carving. Use on CNC and other automatic routers as well as hand-held and table-mounted portable routers. 72-101 Upcut Spiral Ball Nose 75-101 Up Spiral Bit 20-152 V-Grooving Bit

| SPECIFICATIONS         |                                                        |
|------------------------|--------------------------------------------------------|
| Manufacturer           | Freud Tools                                            |
| Includes               | Upcut spiral ball nose, up spiral, v-grooving          |
| Application            | Engraving, 2D/3D carving, grooving, signmaking, sizing |
| Material               | Hardwood, softwood, plastic, MDF, plywood, aluminum    |
| No. of Pieces          | 3 piece set                                            |
| <b>Recommended For</b> | Table router, hand router, CNC                         |