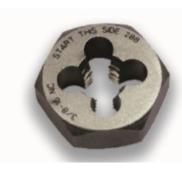

## Item #86360, Viking Drill & Tool Hi-Carbon Steel Dies - Hex Dies Type 405 Machine Screw & Fractional Size \$12.90

Thank you for shopping with us! These dies are made of high quality carbon tool steel and meet the highest industry standards • A complete selection of solid round, adjustable round, and solid hex dies for right hand threads is available • Select sizes of dies may be imported

## **HEXAGONAL DIES: TIPS**

Carbon steel dies are primarily used for restoring damaged threads. Hex shape allows them to be driven in cramped quarters with a wrench.

| SPECIFICATIONS |                     |
|----------------|---------------------|
| Manufacturer   | Viking Drill & Tool |
| Flats          | Across Flats: 1 in  |
| Size           | 1/4x18              |
| Unit Price     | \$4.30              |
| Pack Quantity  | Bulk Pack of 3      |