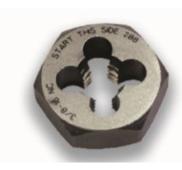

## Item #86350, Viking Drill & Tool Hi-Carbon Steel Dies - Hex Dies Type 405 Machine Screw & Fractional Size \$12.90

Thank you for shopping with us! These dies are made of high quality carbon tool steel and meet the highest industry standards • A complete selection of solid round, adjustable round, and solid hex dies for right hand threads is available • Select sizes of dies may be imported

## **HEXAGONAL DIES: TIPS**

Carbon steel dies are primarily used for restoring damaged threads. Hex shape allows them to be driven in cramped quarters with a wrench.

| SPECIFICATIONS |                     |
|----------------|---------------------|
| Manufacturer   | Viking Drill & Tool |
| Flats          | Across Flats: 1 in  |
| Size           | 1/8x27              |
| Unit Price     | \$4.30              |
| Pack Quantity  | Bulk Pack of 3      |