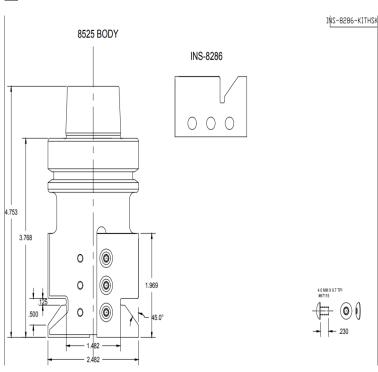

## Item #Kit 8525-INS-8286, Vortex Series 8500 Multi Profile Insert Entry Way Door Cutters - Glass Profile: 8525 BODY W/ INS-8286 INSERT \$1,456.22

Thank you for shopping with us!

Series 8500 multi-profile insert tools are designed to take a full pass and have .005" fit tolerance between cope and stick patterns. Door profiles are available. Insert bodies are balanced to a G2.5 or better rating and can be used on conventional CNC routers. One set of inserts is included with the purchase of the body. These cutters are available in either a 3/4 straight shank or an integrated HSK63F taper.

| SPECIFICATIONS |                                                           |
|----------------|-----------------------------------------------------------|
| Manufacturer   | Vortex Tool                                               |
| Includes       | 8525 Body + one set of INS-8286 Bevel Glass Stick Inserts |
| Style          | HSK63F Integrated Body                                    |
| Note           |                                                           |