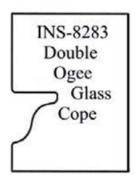

## Item #Kit 8510-INS-8283, Vortex Series 8500 Multi Profile Insert Entry Way Door Cutters - Glass Profile: 8510 BODY W/INS-8283 INSERTS \$780.03

Thank you for shopping with us!

Series 8500 multi-profile insert tools are designed to take a full pass and have .005" fit tolerance between cope and stick patterns. <u>Door profiles</u> are available. Insert bodies are balanced to a G2.5 or better rating and can be used on conventional CNC routers. One set of inserts is included with the purchase of the body. These cutters are available in either a 3/4 straight shank or an integrated HSK63F taper.

| SPECIFICATIONS |                                                                |
|----------------|----------------------------------------------------------------|
| Manufacturer   | Vortex Tool                                                    |
| Includes       | 8510 Body + one set of INS-8283 Double Ogee Glass Cope Inserts |
| Style          | 3/4 in Shank Body                                              |
| Note           |                                                                |
| Part Descp.    | Cope Glass                                                     |