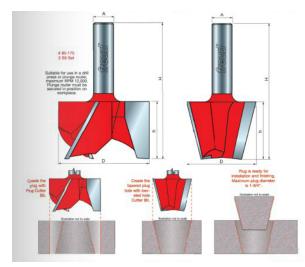

## Item #85-175, Freud Trimming, Repair, Bowl Removal Bits: Plug Cutter Repair Set \$402.32

Edge of Arlington offers free shipping in the United States when you choose flat rate shipping

**Application:** Trim, repair, and bowl removal - Plug Cutter Repair Set; use to repair holes and gouges in tops

- -Specially formulated carbide is ideal for fabricating solid surface materials
- -Cuts all solid surface materials
- -Use in hand-held portable routers

| SPECIFICATIONS               |                                                                |
|------------------------------|----------------------------------------------------------------|
| Diameter                     | Plug Cutter: 2 1/2 in; Tapered Hole Cutter: 1 11/16 in         |
| Cut Height, Length, or Width | Plug Cutter & Tapered Hole Cutter: 1 7/16 in                   |
| Manufacturer                 | Freud Tools                                                    |
| Overall Length               | PC & THC: 3 5/16 in                                            |
| Shank                        | PC & THC: 1/2 in                                               |
| Туре                         | 2 bit beveled plug set                                         |
| Angle                        |                                                                |
| Part Descp.                  | Plug cutter repair set; use to repair holes and gouges in tops |