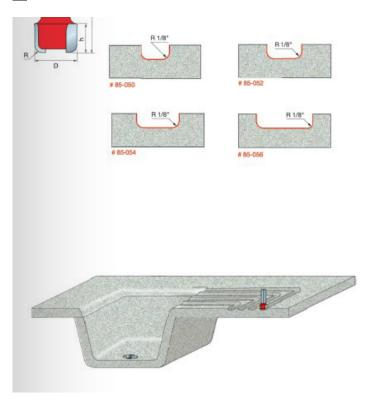

## Item #85-050, Freud Drainboard Bits \$32.11

Thank you for shopping with us!

**Application:** Routing grooves in drainboard countertops

- -Specially formulated carbide is ideal for fabricating solid surface materials
- -Cuts all solid surface materials
- -Use in hand-held portable routers

×

85-050

| SPECIFICATIONS               |             |
|------------------------------|-------------|
| Manufacturer                 | Freud Tools |
| Diameter                     | 1/2 in      |
| Cut Height, Length, or Width | 1/2 in      |
| Overall Length               | 2 7/8 in    |
| Radius                       | 1/8 in      |