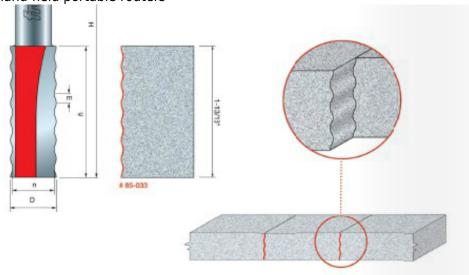

## Item #85-033, Freud Wavy Joint Bit \$31.79

Edge of Arlington offers free shipping in the United States when you choose flat rate shipping **Application:** Produces a sturdy joint in solid surface countertops -Waves formed in material accommodate more surface glue, creating a solid joint -Specially formulated carbide is ideal for fabricating solid surface materials -Cuts all solid surface materials -Use on hand-held portable routers

85-033

| SPECIFICATIONS               |             |
|------------------------------|-------------|
| Cut Height, Length, or Width | 1 13/16 in  |
| Manufacturer                 | Freud Tools |
| Overall Length               | 3 1/8 in    |
| Shank                        | 1/2 in      |
| Diameter                     | 5/8 in      |
| Minor Height                 | 1/8 in      |
| Small Diameter               | 37/64       |