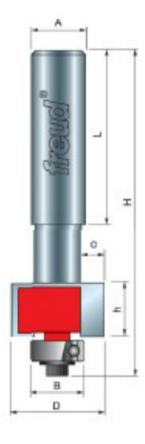

×

85-031

| SPECIFICATIONS |             |
|----------------|-------------|
| Manufacturer   | Freud Tools |
| Diameter       | 7/8 in      |
| Cut Depth      | 3/16 in     |

| SPECIFICATIONS               |                               |  |
|------------------------------|-------------------------------|--|
| Cut Height, Length, or Width | 3/4 in                        |  |
| Overall Length               | 3 5/16 in                     |  |
| Shank                        | 1/2 in Dia // 1-5/8 in Length |  |
| Bearing Size                 | 1/2 in                        |  |