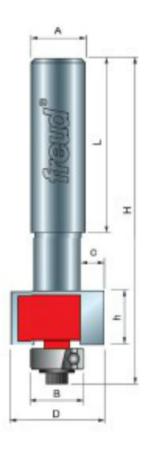

85-029

| SPECIFICATIONS |             |
|----------------|-------------|
| Manufacturer   | Freud Tools |
| Diameter       | 7/8 in      |
| Cut Depth      | 1/8 in      |

×

| SPECIFICATIONS               |                               |
|------------------------------|-------------------------------|
| Cut Height, Length, or Width | 3/4 in                        |
| Overall Length               | 3 5/16 in                     |
| Shank                        | 1/2 in Dia // 1-5/8 in Length |
| Bearing Size                 | 5/8 in                        |