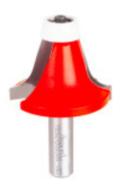

## Item #85-003, Freud Round Over Bowl Bits \$119.31

Thank you for shopping with us!

**Application:** Trims joint between solid surface countertops and solid surface sink bowls with a smooth, rounded edge

- -Specially formulated carbide is ideal for fabricating solid surface materials
- -Features non-marring synthetic bearing to protect finished edges
- -Cuts all solid surface materials
- -Use in hand-held portable routers