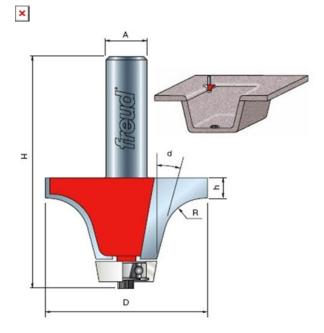

85-003

| SPECIFICATIONS               |                                            |  |  |  |
|------------------------------|--------------------------------------------|--|--|--|
| Manufacturer                 | Freud Tools                                |  |  |  |
| Angle                        | 15 deg                                     |  |  |  |
| Cut Height, Length, or Width | 1 1/4 in                                   |  |  |  |
| Overall Length               | 3 1/8 in                                   |  |  |  |
| Radius                       | 1/2 in                                     |  |  |  |
| Shank                        | 1/2 in                                     |  |  |  |
| Туре                         | For various bowls and sinks w/15 deg angle |  |  |  |