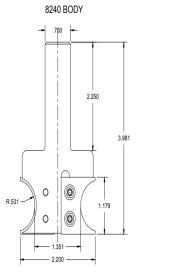

## Item #Kit 8240-INS-8241, Vortex Series 8200 Multi-Profile Bull Nose Insert Body: 8240 BODY W/ INS-8241 INSERTS \$492.11

Thank you for shopping with us!

Series 8200 Multi-Profile insert cutters are designed to perfectly bull nose the material, providing superior cut quality only precision insert tooling can provide. Two multi-profile tool bodies are available from stock and will accept multiple different radii inserts to fit your needs.

INS-8241-KIT

| SPECIFICATIONS     |                                            |
|--------------------|--------------------------------------------|
| Manufacturer       | Vortex Tool                                |
| Material Thickness | 1 in thru 1 1/16 in                        |
| Shank              | 3/4 in                                     |
| Part Descp.        | Insert Body 8240 w/ Insert INS-8241 Insert |