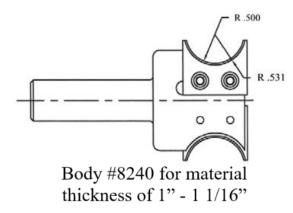

## Item #Kit 8240-INS-8241, Vortex Series 8200 Multi-Profile Bull Nose Insert Body: 8240 BODY W/ INS-8241 INSERTS \$492.11

Thank you for shopping with us!

Series 8200 Multi-Profile insert cutters are designed to perfectly bull nose the material, providing superior cut quality only precision insert tooling can provide. Two multi-profile tool bodies are available from stock and will accept multiple different radii inserts to fit your needs.

INS-8241-KIT

| SPECIFICATIONS     |                                            |
|--------------------|--------------------------------------------|
| Manufacturer       | Vortex Tool                                |
| Material Thickness | 1 in thru 1 1/16 in                        |
| Shank              | 3/4 in                                     |
| Part Descp.        | Insert Body 8240 w/ Insert INS-8241 Insert |