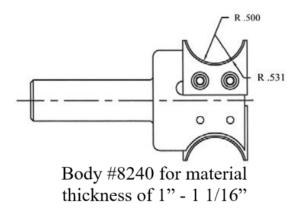

| SPECIFICATIONS     |                                            |
|--------------------|--------------------------------------------|
| Manufacturer       | Vortex Tool                                |
| Material Thickness | 1 in thru 1 1/16 in                        |
| Shank              | 3/4 in                                     |
| Part Descp.        | Insert Body 8240 w/ Insert INS-8240 Insert |