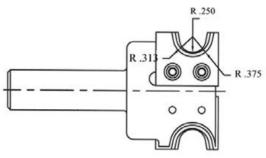

## Edge of Arlington Saw & Tool, Inc.

124 South Collins Arlington, TX 76010

Phone:817-461-7171 • Fax: 817-795-6651

Toll Free: 888-461-7171 Email: <u>info@eoasaw.com</u> Website: www.eoasaw.com

Body 8230 for material thickness of 1/2" to 3/4"

## Item #Kit 8230-INS-8232, Vortex Series 8200 Multi-Profile Bull Nose Insert Body: 8230 BODY W/ INS-8232 INSERTS \$492.11

Thank you for shopping with us!

Series 8200 Multi-Profile insert cutters are designed to perfectly bull nose the material, providing superior cut quality only precision insert tooling can provide. Two multi-profile tool bodies are available from stock and will accept multiple different radii inserts to fit your needs.