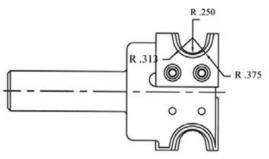

## Edge of Arlington Saw & Tool, Inc.

124 South Collins Arlington, TX 76010

Phone:817-461-7171 • Fax: 817-795-6651

Toll Free: 888-461-7171 Email: <u>info@eoasaw.com</u> Website: www.eoasaw.com

Body 8230 for material thickness of 1/2" to 3/4"

8230 BODY

INS-8230

| SPECIFICATIONS     |                                            |
|--------------------|--------------------------------------------|
| Manufacturer       | Vortex Tool                                |
| Material Thickness | 1/2 in thru 3/4 in                         |
| Shank              | 3/4 in                                     |
| Part Descp.        | Insert Body 8230 w/ Insert INS-8230 Insert |