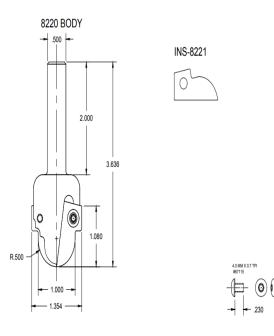

## Item #Kit 8220-INS-8221, Vortex Series 8200 Multi Profile Ballnose Insert Body: 8220 BODY W/ INS-8221 INSERTS \$457.18

Thank you for shopping with us!

Series 8200 " multi profile" insert tool body has been designed so that one body will accept three different sized radii. For use when larger diameter fluting is required or as cove profiles are needed. Precision insert design provides superior cut quality (particularly at the point) and greatly improved cutter life.

## SPECIFICATIONS

Diameter

1 in Cove Diameter

| SPECIFICATIONS |                                      |
|----------------|--------------------------------------|
| Shank          | 1/2 in                               |
| Radius         |                                      |
| Note           |                                      |
| Manufacturer   | Vortex Tool                          |
| Part Descp.    | Insert Body 8220 w/ INS-8221 Inserts |