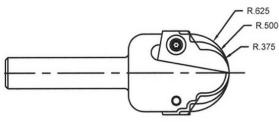

## Item #Kit 8220-INS-8221, Vortex Series 8200 Multi Profile Ballnose Insert Body: 8220 BODY W/ INS-8221 INSERTS \$457.18

Thank you for shopping with us!

Series 8200 " multi profile" insert tool body has been designed so that one body will accept three different sized radii. For use when larger diameter fluting is required or as cove profiles are needed. Precision insert design provides superior cut quality (particularly at the point) and greatly improved cutter life.

## SPECIFICATIONS

Diameter

1 in Cove Diameter

| SPECIFICATIONS |                                      |
|----------------|--------------------------------------|
| Shank          | 1/2 in                               |
| Radius         |                                      |
| Note           |                                      |
| Manufacturer   | Vortex Tool                          |
| Part Descp.    | Insert Body 8220 w/ INS-8221 Inserts |