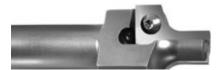

## Item #Kit 8211-INS-8211, Vortex Series 8200 Insert Round & Rout: 8211 BODY W/ INS-8211 INSERT \$399.38

Edge of Arlington offers free shipping in the United States when you choose flat rate shipping.

Unique "capture" groove allows this series of insert tools to maintain small cutting diameters, while still providing two cutting edges. Designed to cut .010" through on 3/4" material and top edge round. It is recommended that you ramp in or start off the part when using this tool. Tool is designed so that one body accepts all five inserts! Specify which set of inserts is to be included with the original body purchase.