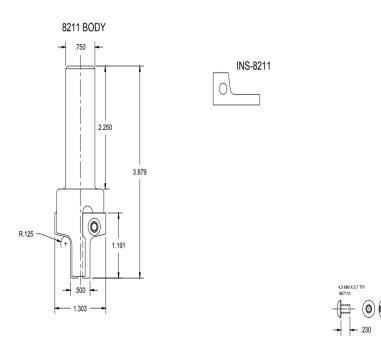

## Item #Kit 8211-INS-8211, Vortex Series 8200 Insert Round & Rout: 8211 BODY W/ INS-8211 INSERT \$399.38

Edge of Arlington offers free shipping in the United States when you choose flat rate shipping.

## **SPECIFICATIONS**

Radius

Small Diameter 1/2 in

| SPECIFICATIONS |                                                               |
|----------------|---------------------------------------------------------------|
| Туре           | Series 8200 Insert Round & Rout: 8211 Body w/ INS-8211 Insert |
| Note           |                                                               |
| Manufacturer   | Vortex Tool                                                   |