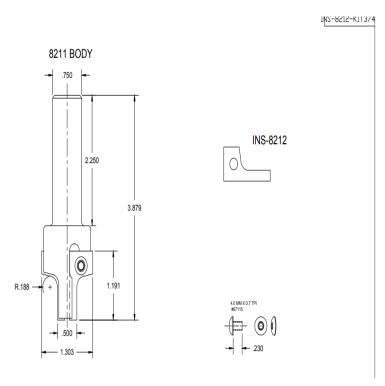

## Item #Kit 8211-INS-8212, Vortex Series 8200 Insert Round & Rout: 8211 BODY W/ INS-8212 INSERT \$399.38

Edge of Arlington offers free shipping in the United States when you choose flat rate shipping.

Unique "capture" groove allows this series of insert tools to maintain small cutting diameters, while still providing two cutting edges. Designed to cut .010" through on 3/4" material and top edge round. It is recommended that you ramp in or start off the part when using this tool. Tool is designed so that one body accepts all five inserts! Specify which set of inserts is to be included with the original body purchase.

## **SPECIFICATIONS**

Radius

Small Diameter 1/2 in

| SPECIFICATIONS |                                                               |
|----------------|---------------------------------------------------------------|
| Туре           | Series 8200 Insert Round & Rout: 8211 Body w/ INS-8212 Insert |
| Note           |                                                               |
| Manufacturer   | Vortex Tool                                                   |