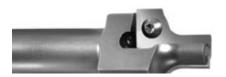

## Item #Kit 8211-INS-7830, Vortex Series 8200 Insert Round & Rout: 8211 BODY W/ INS-7830 INSERT \$411.36

Thank you for shopping with us!

Unique " capture" groove allows this series of insert tools to maintain small cutting diameters, while still providing two cutting edges. Designed to cut .010" through on 3/4" material and top edge round. It is recommended that you ramp in or start off the part when using this tool. Tool is designed so that one body accepts all five inserts! Specify which set of inserts is to be included with the original body purchase.