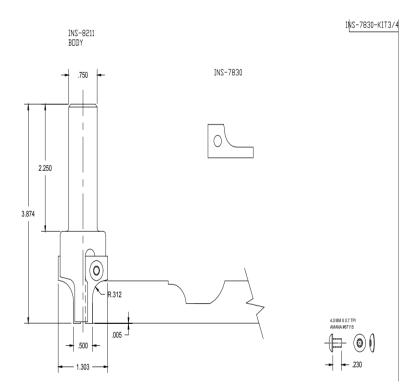

## Item #Kit 8211-INS-7830, Vortex Series 8200 Insert Round & Rout: 8211 BODY W/ INS-7830 INSERT \$411.36

Thank you for shopping with us!

Unique " capture" groove allows this series of insert tools to maintain small cutting diameters, while still providing two cutting edges. Designed to cut .010" through on 3/4" material and top edge round. It is recommended that you ramp in or start off the part when using this tool. Tool is designed so that one body accepts all five inserts! Specify which set of inserts is to be included with the original body purchase.

## SPECIFICATIONS

Radius

| SPECIFICATIONS |                                                               |
|----------------|---------------------------------------------------------------|
| Small Diameter | 1/2 in                                                        |
| Туре           | Series 8200 Insert Round & Rout: 8211 Body w/ INS-7830 Insert |
| Note           |                                                               |
| Manufacturer   | Vortex Tool                                                   |