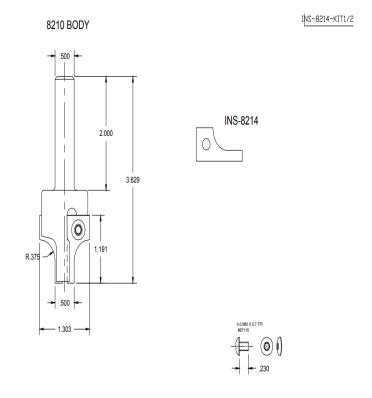

## Item #Kit 8210-INS-8214, Vortex Series 8200 Insert Round & Rout: 8210 BODY W/ INS-8214 INSERT \$399.38

Edge of Arlington offers free shipping in the United States when you choose flat rate shipping.

Unique "capture" groove allows this series of insert tools to maintain small cutting diameters, while still providing two cutting edges. Designed to cut .010" through on 3/4" material and top edge round. It is recommended that you ramp in or start off the part when using this tool. Tool is designed so that one body accepts all five inserts! Specify which set of inserts is to be included with the original body purchase.

| SPECIFICATIONS |                                                               |
|----------------|---------------------------------------------------------------|
| Radius         |                                                               |
| Small Diameter | 1/2 in                                                        |
| Туре           | Series 8200 Insert Round & Rout: 8210 Body w/ INS-8214 Insert |
| Note           |                                                               |