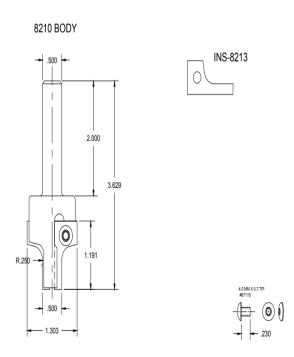

## Item #Kit 8210-INS-8213, Vortex Series 8200 Insert Round & Rout: 8210 BODY W/ INS-8213 INSERT \$411.36

Thank you for shopping with us!

Unique "capture" groove allows this series of insert tools to maintain small cutting diameters, while still providing two cutting edges. Designed to cut .010" through on 3/4" material and top edge round. It is recommended that you ramp in or start off the part when using this tool. Tool is designed so that one body accepts all five inserts! Specify which set of inserts is to be included with the original body purchase.

INS-8513-KIT1/5

| SPECIFICATIONS |                                                               |
|----------------|---------------------------------------------------------------|
| Radius         |                                                               |
| Small Diameter | 1/2 in                                                        |
| Туре           | Series 8200 Insert Round & Rout: 8210 Body w/ INS-8213 Insert |
| Note           |                                                               |