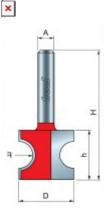

82-112

| SPECIFICATIONS               |             |
|------------------------------|-------------|
| Manufacturer                 | Freud Tools |
| Diameter                     | 7/8 in      |
| Cut Height, Length, or Width | 27/32 in    |
| Overall Length               | 2 3/8 in    |
| Radius                       | 3/16 in     |
| Shank                        | 1/2 in      |