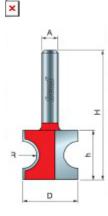

82-100

| SPECIFICATIONS               |             |
|------------------------------|-------------|
| Manufacturer                 | Freud Tools |
| Diameter                     | 11/16 in    |
| Cut Height, Length, or Width | 7/16 in     |
| Overall Length               | 1 13/16 in  |
| Radius                       | 3/32 in     |
| Shank                        | 1/4 in      |