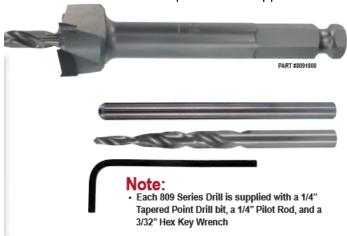

## Item #8090937, Whiteside Machine 15/16" Composite Drill w/Pilot Drill 3 7/8" OAL Carbide-Tipped Quick Change Shank \$107.19

Thank you for shopping with us!

These drills have all the attributes of the <u>803 series</u> but with a larger 1/4" diameter center hole as requested by industrial users. This bit is supplied with a 1/4" taper point drill bit that allows better control when trying to make a gentle entry. These bits can also be used with the 1/4" pilot rod (also supplied) in applications that follow a 1/4" pre-drilled guide hole. This series has proven to be very effective in soft, gummy materials such as King Starboard®. Can be resharpened or re-tipped.

| SPECIFICATIONS      |                                                                                                                      |
|---------------------|----------------------------------------------------------------------------------------------------------------------|
| Manufacturer        | Whiteside Machine                                                                                                    |
| Size                | 15/16 in                                                                                                             |
| Recommended Rev/Min | 2200-2800                                                                                                            |
| Note                | Each 809 Series is supplied with a 1/4 in tapered point drill bit, a 1/4 in pilot rod, and a 3/32 in hex key wrench. |
| Overall Length      | 3 7/8 in                                                                                                             |