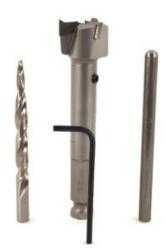

## Item #8090937, Whiteside Machine 15/16" Composite Drill w/Pilot Drill 3 7/8" OAL Carbide-Tipped Quick Change Shank \$107.19

Thank you for shopping with us!

These drills have all the attributes of the <u>803 series</u> but with a larger 1/4" diameter center hole as requested by industrial users. This bit is supplied with a 1/4" taper point drill bit that allows better control when trying to make a gentle entry. These bits can also be used with the 1/4" pilot rod (also supplied) in applications that follow a 1/4" pre-drilled guide hole. This series has proven to be very effective in soft, gummy materials such as King Starboard®. Can be resharpened or re-tipped.

| SPECIFICATIONS      |                                                                                                                      |
|---------------------|----------------------------------------------------------------------------------------------------------------------|
| Manufacturer        | Whiteside Machine                                                                                                    |
| Size                | 15/16 in                                                                                                             |
| Recommended Rev/Min | 2200-2800                                                                                                            |
| Note                | Each 809 Series is supplied with a 1/4 in tapered point drill bit, a 1/4 in pilot rod, and a 3/32 in hex key wrench. |
| Overall Length      | 3 7/8 in                                                                                                             |