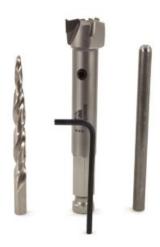

## Item #8090750, Whiteside Machine 3/4" Composite Drill w/Pilot Drill 3 7/8" OAL Carbide-Tipped Quick Change Shank \$107.19

Thank you for shopping with us!

These drills have all the attributes of the <u>803 series</u> but with a larger 1/4" diameter center hole as requested by industrial users. This bit is supplied with a 1/4" taper point drill bit that allows better control when trying to make a gentle entry. These bits can also be used with the 1/4" pilot rod (also supplied) in applications that follow a 1/4" pre-drilled guide hole. This series has proven to be very effective in soft, gummy materials such as King Starboard®. Can be resharpened or re-tipped.

| SPECIFICATIONS      |                                                                                                                      |
|---------------------|----------------------------------------------------------------------------------------------------------------------|
| Manufacturer        | Whiteside Machine                                                                                                    |
| Size                | 3/4 in                                                                                                               |
| Recommended Rev/Min | 2500-3000                                                                                                            |
| Note                | Each 809 Series is supplied with a 1/4 in tapered point drill bit, a 1/4 in pilot rod, and a 3/32 in hex key wrench. |
| Overall Length      | 3 7/8 in                                                                                                             |