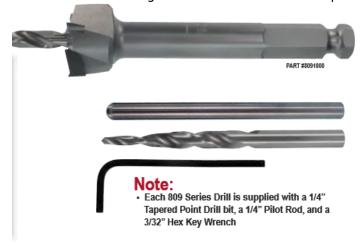

## Item #8090750, Whiteside Machine 3/4" Composite Drill w/Pilot Drill 3 7/8" OAL Carbide-Tipped Quick Change Shank \$107.19

Thank you for shopping with us!

These drills have all the attributes of the <u>803 series</u> but with a larger 1/4" diameter center hole as requested by industrial users. This bit is supplied with a 1/4" taper point drill bit that allows better control when trying to make a gentle entry. These bits can also be used with the 1/4" pilot rod (also supplied) in applications that follow a 1/4" pre-drilled guide hole. This series has proven to be very effective in soft, gummy materials such as King Starboard®. Can be resharpened or re-tipped.

| SPECIFICATIONS      |                                                                                                                      |
|---------------------|----------------------------------------------------------------------------------------------------------------------|
| Manufacturer        | Whiteside Machine                                                                                                    |
| Size                | 3/4 in                                                                                                               |
| Recommended Rev/Min | 2500-3000                                                                                                            |
| Note                | Each 809 Series is supplied with a 1/4 in tapered point drill bit, a 1/4 in pilot rod, and a 3/32 in hex key wrench. |
| Overall Length      | 3 7/8 in                                                                                                             |