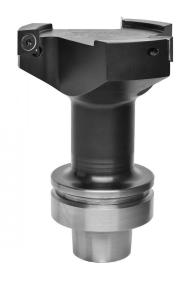

## Item #8045 Kit, Vortex Series 8000 HSK63F 4" Integrated Spoilboard Cutter -8045 BODY W/ 13273 INSERT \$999.55

Thank you for shopping with us! Vortex is now offering our spoilboard cutters with our newly developed " integrated" tool design. This series is a solid, one-piece unit with the HSK63F taper " built in" to the tool. The one-piece design affords superior performance and years of worry-free use, which over time will greatly reduce wear and tear on your machine spindle.

| SPECIFICATIONS |                                                                          |
|----------------|--------------------------------------------------------------------------|
| Diameter       | 4 in                                                                     |
| Cut Depth      | 1/2 in                                                                   |
| Includes       | 8045 - 4 in Spoilboard Cutter, 67116 Screws, 13273 Inserts, 7001W Wrench |
| Taper          | HSK63F                                                                   |
| Wings          | 3                                                                        |
| Overall Lengtl | h 4 in                                                                   |