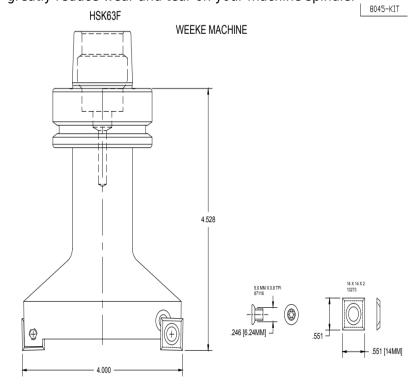

## Item #8045 Kit, Vortex Series 8000 HSK63F 4" Integrated Spoilboard Cutter -8045 BODY W/ 13273 INSERT \$999.55

Thank you for shopping with us! Vortex is now offering our spoilboard cutters with our newly developed " integrated" tool design. This series is a solid, one-piece unit with the HSK63F taper " built in" to the tool. The one-piece design affords superior performance and years of worry-free use, which over time will greatly reduce wear and tear on your machine spindle.

| SPECIFICATIONS |                                                                          |
|----------------|--------------------------------------------------------------------------|
| Diameter       | 4 in                                                                     |
| Cut Depth      | 1/2 in                                                                   |
| Includes       | 8045 - 4 in Spoilboard Cutter, 67116 Screws, 13273 Inserts, 7001W Wrench |
| Taper          | HSK63F                                                                   |
| Wings          | 3                                                                        |
| Overall Lengtl | h 4 in                                                                   |