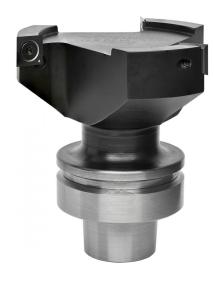

## Item #8040 Kit, Vortex Series 8000 HSK63F 4" Integrated Spoilboard Cutter -8040 BODY W/ 13273 INSERT \$915.92

Thank you for shopping with us! Vortex is now offering our spoilboard cutters with our newly developed " integrated" tool design. This series is a solid, one-piece unit with the HSK63F taper " built in" to the tool. The one-piece design affords superior performance and years of worry-free use, which over time will greatly reduce wear and tear on your machine spindle.

| SPECIFICATIONS |                                                                          |
|----------------|--------------------------------------------------------------------------|
| Diameter       | 4 in                                                                     |
| Cut Depth      | 1/2 in                                                                   |
| Includes       | 8040 - 4 in Spoilboard Cutter, 67116 Screws, 13273 Inserts, 7001W Wrench |
| Taper          | HSK63F                                                                   |
| Wings          | 3                                                                        |
| Overall Lengt  | <b>h</b> 4 in                                                            |