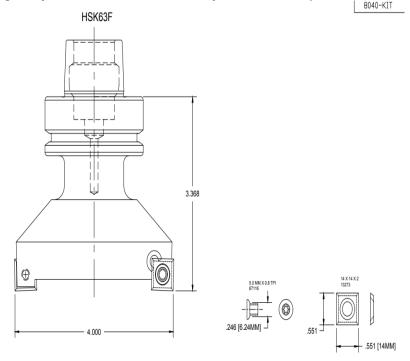

## Item #8040 Kit, Vortex Series 8000 HSK63F 4" Integrated Spoilboard Cutter -8040 BODY W/ 13273 INSERT \$915.92

Thank you for shopping with us! Vortex is now offering our spoilboard cutters with our newly developed " integrated" tool design. This series is a solid, one-piece unit with the HSK63F taper " built in" to the tool. The one-piece design affords superior performance and years of worry-free use, which over time will greatly reduce wear and tear on your machine spindle.

| SPECIFICATIONS |                                                                          |
|----------------|--------------------------------------------------------------------------|
| Diameter       | 4 in                                                                     |
| Cut Depth      | 1/2 in                                                                   |
| Includes       | 8040 - 4 in Spoilboard Cutter, 67116 Screws, 13273 Inserts, 7001W Wrench |
| Taper          | HSK63F                                                                   |
| Wings          | 3                                                                        |
| Overall Lengt  | <b>h</b> 4 in                                                            |