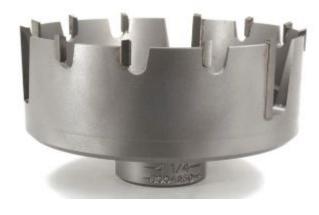

## Item #8004250, Whiteside Machine 4 1/4" Self-Clean™ Hole Saw - Carbide-Tipped \$262.02

Thank you for shopping with us! The Self Clean™ Hole Saw brings about a new generation of hole saws. Marine manufacturers were consulted in their development. The tool saws faster than conventional hole saws plus saves additional time because the plug falls out of the tool when the cut is finished. Made from high grade steel, carbidetipped, and produced specifically for cutting fiberglass. The quick change system further increases productivity when moving from one hole size to another. Can be resharpened or re-tipped. Note: -Kits are available & Quick Change Shanks are extra. 800K Kit for the Self-Clean Hole Saws and 808K Kit for the Deep-Cor Hole Saws.

| SPECIFICATIONS      |                                                                                      |
|---------------------|--------------------------------------------------------------------------------------|
| Manufacturer        | Whiteside Machine                                                                    |
| Size                | 4 1/4 in                                                                             |
| Recommended Rev/Min | 500-1,200                                                                            |
| Note                | Kits are available and Quick Change Shanks extra: 800K Kit for Self-Clean Hole Saws. |