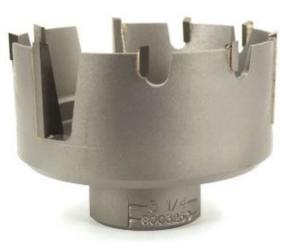

## Item #8003250, Whiteside Machine 3 1/4" Self Clean<sup>™</sup> Hole Saw - Carbide-Tipped \$201.28

Thank you for shopping with us! The Self Clean<sup>™</sup> Hole Saw brings about a new generation of hole saws. Marine manufacturers were consulted in their development. The tool saws faster than conventional hole saws plus saves additional time because the plug falls out of the tool when the cut is finished. Made from high grade steel, carbidetipped, and produced specifically for cutting fiberglass. The quick change system further increases productivity when moving from one hole size to another. Can be resharpened or re-tipped. Note: -Kits are available & Quick Change Shanks are extra. 800K Kit for the Self-Clean Hole Saws and 808K Kit for the Deep-Cor Hole Saws.

| SPECIFICATIONS             |                                                                                         |
|----------------------------|-----------------------------------------------------------------------------------------|
| Manufacturer               | Whiteside Machine                                                                       |
| Size                       | 3 1/4 in                                                                                |
| <b>Recommended Rev/Min</b> | 1,500-2,000                                                                             |
| Note                       | Kits are available and Quick Change Shanks extra: 800K Kit for Self-Clean<br>Hole Saws. |