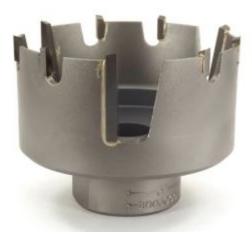

## Item #8003000, Whiteside Machine 3" Self-Clean™ Hole Saw - Carbide-Tipped \$183.41

Thank you for shopping with us! The Self Clean<sup>™</sup> Hole Saw brings about a new generation of hole saws. Marine manufacturers were consulted in their development. The tool saws faster than conventional hole saws plus saves additional time because the plug falls out of the tool when the cut is finished. Made from high grade steel, carbide-tipped, and produced specifically for cutting fiberglass. The quick change system further increases productivity when moving from one hole size to another. Can be resharpened or re-tipped. **Note:** -**Kits are available & Quick Change Shanks are extra. 800K Kit for the Self-Clean Hole Saws and 808K Kit for the Deep-Cor Hole Saws**.

| SPECIFICATIONS      |                                                                                         |
|---------------------|-----------------------------------------------------------------------------------------|
| Manufacturer        | Whiteside Machine                                                                       |
| Size                | 3 in                                                                                    |
| Recommended Rev/Min | 1,500-2,000                                                                             |
| Note                | Kits are available and Quick Change Shanks extra: 800K Kit for Self-Clean<br>Hole Saws. |