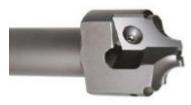

- Inside Roughing Profile: 7964 BODY W/ INS-9358 INSERTS
- Small Bead (1/4" R)

## \$443.08

Edge of Arlington offers free shipping in the United States when you choose flat rate shipping.

These "multiple" pass cutter sets can be used in combination to rough out and corner clean to provide the appearance of a square inside corner. Combine with a raised panel cutter to complete the look of a five-piece assembled door. Bead profile (7964) will accept both a small bead (1/4" radius) or a large bead (3/8" radius) insert so one tool can do both profiles.