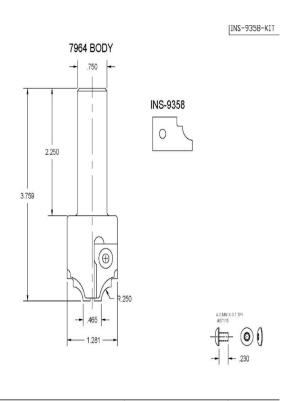

- Inside Roughing Profile: 7964 BODY W/ INS-9358 INSERTS
- Small Bead (1/4" R)

| SPECIFICATIONS |                                                                                   |
|----------------|-----------------------------------------------------------------------------------|
| Profile        | Inside Profile - Small Bead (1/4 in Radius)                                       |
| Style          | MDF Inside Door Profiles - Inside Roughing Profile: 7964 Body w/ INS-9358 Inserts |
| Includes       | 7964 Inside Roughing Profile Insert Body, INS-9358 Insert, 67115 Screws           |