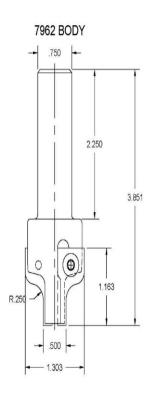

INS-7962-KI

INS-7962

| SPECIFICATIONS |                                                               |
|----------------|---------------------------------------------------------------|
| Includes       | 7962 Outside Door Edge Insert Body, 7962 Insert, 67115 Screws |
| Style          | MDF Outside Door Edge Insert -7962 Body w/ INS-7962 Insert    |
| Note           |                                                               |
| Manufacturer   | Vortex Tool                                                   |