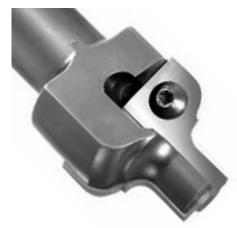

## Item #Kit 7962-INS-7962, Vortex MDF Outside Door Edge Insert -7962 BODY W/ INS-7962 INSERT \$456.37

Thank you for shopping with us.

Our outside edge router bit separates and profiles at the same time. We've utilized our unique capture groove system to maintain a small cutting diameter while providing two cutting edges. Designed to cut through .010" on a 3/4" thick material.