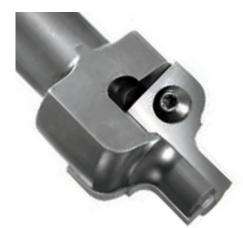

## Item #Kit 7962-INS-7829, Vortex MDF Outside Door Edge Insert -7962 BODY W/ INS-7829 INSERT \$456.37

Thank you for shopping with us. Our outside edge router bit separates and profiles at the same time. We've utilized our unique capture groove system to maintain a small cutting diameter while providing two cutting edges. Designed to cut through .010" on a 3/4" thick material. .

INS-7962
BDDY
INS-7829

1NS-7829

48 MB X 07 TPI
ANGRAGETTS

ANGRAGETTS

2330

| SPECIFICATIONS |                                                               |
|----------------|---------------------------------------------------------------|
| Includes       | 7962 Outside Door Edge Insert Body, 7829 Insert, 67115 Screws |
| Style          | MDF Outside Door Edge Insert -7962 Body w/ INS-7829 Insert    |
| Note           |                                                               |
| Manufacturer   | Vortex Tool                                                   |