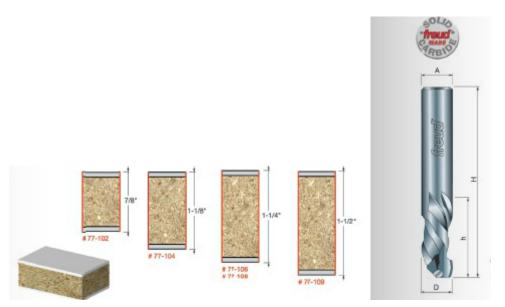

## Item #77-102, Freud Premier Solid Carbide 1-Flute Compression Bit \$66.13

Thank you for shopping with us!

Application: Fast, chip-free routing in 2-sided veneers and laminates

-Combination of up and down shear flutes eliminate chipping on both sides of double-sided veneers or laminated materials.

| SPECIFICATIONS               |          |
|------------------------------|----------|
| Diameter                     | 1/4 in   |
| Cut Height, Length, or Width | 7/8 in   |
| Overall Length               | 2 1/2 in |
| Shank                        | 1/4 in   |