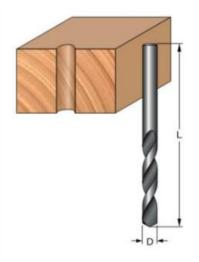

## Item #7620R, Freud Solid Carbide Drill Bit \$17.19

Thank you for shopping with us!

Solid Carbide Drill Bits are ideal for drilling small diameter holes with multiple spindle machines. Use with <u>adapters</u> for 10mm x 20mm shank that is compatible with most European boring machines.

Application: Drills all composition materials, solid surface materials, plywood, hardwood, and softwood on automatic or manual multi-spindle machines.

| SPECIFICATIONS |                                                                        |
|----------------|------------------------------------------------------------------------|
| Manufacturer   | Freud Tools                                                            |
| Diameter       | 2 mm                                                                   |
| Application    | Ideal for drilling small diameter holes with multiple spindle machines |
| Holes          | Max Hole Depth 18 mm                                                   |
| Overall Length | 49 mm                                                                  |
| Rotation       | Right                                                                  |
| Shank          | 2 mm                                                                   |