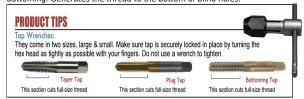

## Item #73053, Viking Super Premium Ultra Bor Straight Flute Bottoming Style Type 25-UB \$22.48

Thank you for shopping with us!

Special Hi-Tungsten and Hi-Molybdenum tool steel, gold surface treated for maximum lubricity. For general use in production tapping or hand operations. Precision ground threads for the ultimate in accuracy and performance. Taper, plug, and bottoming styles provide great versatility in tough materials, both blind and through holes. These high performance taps are available in complete sets of one taper, plug, and bottoming tap of the same size. Bottoming: Generates the thread to the bottom of blind holes.