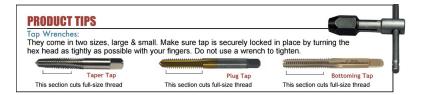

## Item #72203, Viking Drill & Tool HSS Straight Flute Bottoming Style Hand Taps Type 25 - Bright Finish \$42.18

Thank you for shopping with us! Machine screw. Fractional. Ground Thread.

For general use in production tapping or hand operations. Precision ground threads for the ultimate in accuracy and performance. Taper, plug, and bottoming styles provide great versatility in tough materials, both blind and through holes. These high performance taps are available in complete sets of one taper, plug, and bottoming tap of the same size.

Bottoming: Generates the thread to the bottom of blind holes.

| SPECIFICATIONS   |                     |
|------------------|---------------------|
| Manufacturer     | Viking Drill & Tool |
| D / H / GH Limit | H5                  |
| Flute            | 4                   |
| Size             | 3/416               |