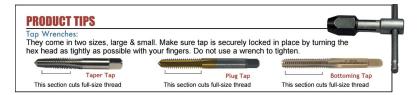

Bottoming: Generates the thread to the bottom of blind holes.

| SPECIFICATIONS   |                     |
|------------------|---------------------|
| Manufacturer     | Viking Drill & Tool |
| D / H / GH Limit | H1                  |
| Flute            | 4                   |
| Size             | 3/416               |