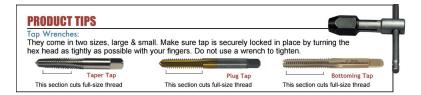

## Item #72123, Viking Drill & Tool HSS Straight Flute Bottoming Style Hand Taps Type 25 - Bright Finish \$32.82

Thank you for shopping with us! Machine screw. Fractional. Ground Thread.

For general use in production tapping or hand operations. Precision ground threads for the ultimate in accuracy and performance. Taper, plug, and bottoming styles provide great versatility in tough materials, both blind and through holes. These high performance taps are available in complete sets of one taper, plug, and bottoming tap of the same size.

Bottoming: Generates the thread to the bottom of blind holes.

| SPECIFICATIONS   |                     |
|------------------|---------------------|
| Manufacturer     | Viking Drill & Tool |
| D / H / GH Limit | H5                  |
| Flute            | 4                   |
| Size             | 5/811               |