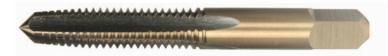

## Item #72041, Viking Drill & Tool HSS Straight Flute Taper Style Hand Taps Type 23 - Bright Finish \$18.88

Thank you for shopping with us!
Machine screw. Fractional. Ground Thread.

For general use in production tapping or hand operations. Precision ground threads for the ultimate in accuracy and performance. Taper, plug, and bottoming styles provide great versatility in tough materials, both blind and through holes. These high performance taps are available in complete sets of one taper, plug, and bottoming tap of the same size.

Taper Style: Starts the thread square with workpiece.

| SPECIFICATIONS   |                     |
|------------------|---------------------|
| Manufacturer     | Viking Drill & Tool |
| D / H / GH Limit | H1                  |
| Flute            | 4                   |
| Size             | 1/213               |