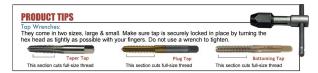

## Item #72041, Viking Drill & Tool HSS Straight Flute Taper Style Hand Taps Type 23 - Bright Finish \$18.88

Thank you for shopping with us!
Machine screw. Fractional. Ground Thread.

For general use in production tapping or hand operations. Precision ground threads for the ultimate in accuracy and performance. Taper, plug, and bottoming styles provide great versatility in tough materials, both blind and through holes. These high performance taps are available in complete sets of one taper, plug, and bottoming tap of the same size.

Taper Style: Starts the thread square with workpiece.

| SPECIFICATIONS   |                     |
|------------------|---------------------|
| Manufacturer     | Viking Drill & Tool |
| D / H / GH Limit | H1                  |
| Flute            | 4                   |
| Size             | 1/213               |