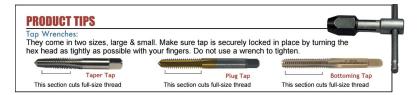

## Item #72033, Viking Drill & Tool HSS Straight Flute Bottoming Style Hand Taps Type 25 - Bright Finish \$15.18

Thank you for shopping with us! Machine screw. Fractional. Ground Thread.

For general use in production tapping or hand operations. Precision ground threads for the ultimate in accuracy and performance. Taper, plug, and bottoming styles provide great versatility in tough materials, both blind and through holes. These high performance taps are available in complete sets of one taper, plug, and bottoming tap of the same size.

Bottoming: Generates the thread to the bottom of blind holes.

| SPECIFICATIONS   |                     |
|------------------|---------------------|
| Manufacturer     | Viking Drill & Tool |
| D / H / GH Limit | H5                  |
| Flute            | 4                   |
| Size             | 7/1620              |