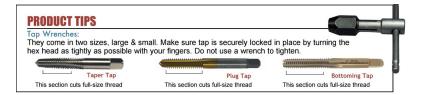

## Item #71803, Viking Drill & Tool HSS Straight Flute Bottoming Style Hand Taps Type 25 - Bright Finish \$9.07

Thank you for shopping with us! Machine screw. Fractional. Ground Thread.

For general use in production tapping or hand operations. Precision ground threads for the ultimate in accuracy and performance. Taper, plug, and bottoming styles provide great versatility in tough materials, both blind and through holes. These high performance taps are available in complete sets of one taper, plug, and bottoming tap of the same size.